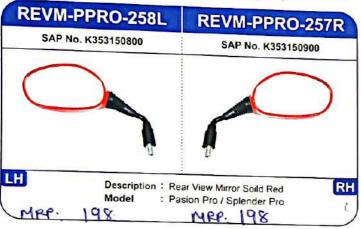

BS3 B\$4 ;

#### **REGR-APCH-NR75**

SAP No. K353330800



Description: RR

: APACHI OM RT

R 160CC 3PIN 2PIN

#### RR

- Increases Battery Life
- Pure Aluminium Body
- Long Life & Durable
- Imported SCR

# **REGR-FAZR-YM82**

SAP No. K353101200



Description : RR MRP: 769

Model

: Yamha F-Z16 / F-ZS /

Fazar New Model

# **REGR-YZRZ-YM83**

SAP No. K353138400



Description: RR4Pin

Model

: Yamha SZ-R

# REGR-ACES-3240

SAP No. K353177700



Description : RR MAP: 373

Model

: Suzki Axess 125 /

Svish

# **REGR-VESP-XE2R**

SAP No. K344005300



Description : RR MRP: 1151

: Pigio Vspa Model

# **REGR-3W2S-CAPA**

SAP No. K344001910



Description : Capacitor & NRC: 67

Model

Bracket Assembly : Universal







# **REAR VIEW MIRROR (RVM)**

















# REAR VIEW MIRROR (RVM)









































1 par





# FLASHER / BUZZER

# **RELY-PLSR-BJ09**

SAP No. K353054000



Description : Flasher : Bajj PLSR

MRP: 98

# FLSR-CHTK-BJ21

SAP No. K353006700



Description : Flasher

Model : Bajj CLSC-SL / SPRT /

**CHTK 99** MPP: 115

# **RELY-ACTV-BJ12**

SAP No. K353125900



Description: Flasher - 40W

: Hnda Actva Model

MEP 85

## FLSR-FAZR-21C

SAP No. K353147700



Description: Flasher

: Yamha All Model

**RELY-UNVR-UV3** 

SAP No. K353108600

MRP: 95

# **RELY-HOND-SL23**

SAP No. K353165300



Description : Flasher - DC Model

Model

STARTER RELAY

MEP.

: Hnda All Models

FLSR-UNVR-SL22

SAP No. K353008300

MRP.

# **RELY-YMHA-SL24**

SAP No. K353165400



Description: Flasher - DC

: Yamha All Models

**RELY-FLWB-UN08** 

SAP No. K353057300