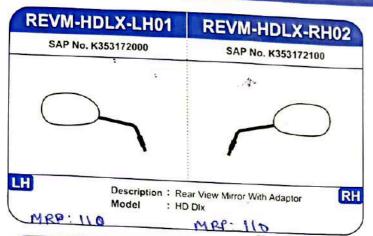

0 BS3 B\$4 ;

#### **REGR-APCH-NR75**

SAP No. K353330800



Description: RR

: APACHI OM RT

R 160CC 3PIN 2PIN

#### RR

- Increases Battery Life
- Pure Aluminium Body
- Long Life & Durable
- Imported SCR

# **REGR-FAZR-YM82**

SAP No. K353101200



Description : RR MRP: 769

Model

: Yamha F-Z16 / F-ZS /

Fazar New Model

# **REGR-YZRZ-YM83**

SAP No. K353138400



Description: RR4Pin

Model

: Yamha SZ-R

# REGR-ACES-3240

SAP No. K353177700



Description : RR MAP: 373

Model

: Suzki Axess 125 /

Svish

# **REGR-VESP-XE2R**

SAP No. K344005300



Description : RR MRP: 1151

: Pigio Vspa Model

# **REGR-3W2S-CAPA**

SAP No. K344001910



Description : Capacitor & NRC: 67

Model

Bracket Assembly : Universal







# **REAR VIEW MIRROR (RVM)**

















# REAR VIEW MIRROR (RVM)









































1 par





# FLASHER / BUZZER

# **RELY-PLSR-BJ09**

SAP No. K353054000



Description : Flasher : Bajj PLSR

MRP: 98

# FLSR-CHTK-BJ21

SAP No. K353006700



Description : Flasher

Model : Bajj CLSC-SL / SPRT /

**CHTK 99** MPP: 115

# **RELY-ACTV-BJ12**

SAP No. K353125900



Description: Flasher - 40W

: Hnda Actva Model

MEP 85

## FLSR-FAZR-21C

SAP No. K353147700



Description: Flasher

: Yamha All Model

**RELY-UNVR-UV3** 

SAP No. K353108600

MRP: 95

# **RELY-HOND-SL23**

SAP No. K353165300



Description : Flasher - DC Model

Model

STARTER RELAY

MEP.

: Hnda All Models

FLSR-UNVR-SL22

SAP No. K353008300

MRP.

# **RELY-YMHA-SL24**

SAP No. K353165400



Description: Flasher - DC

: Yamha All Models

**RELY-FLWB-UN08** 

SAP No. K3530573