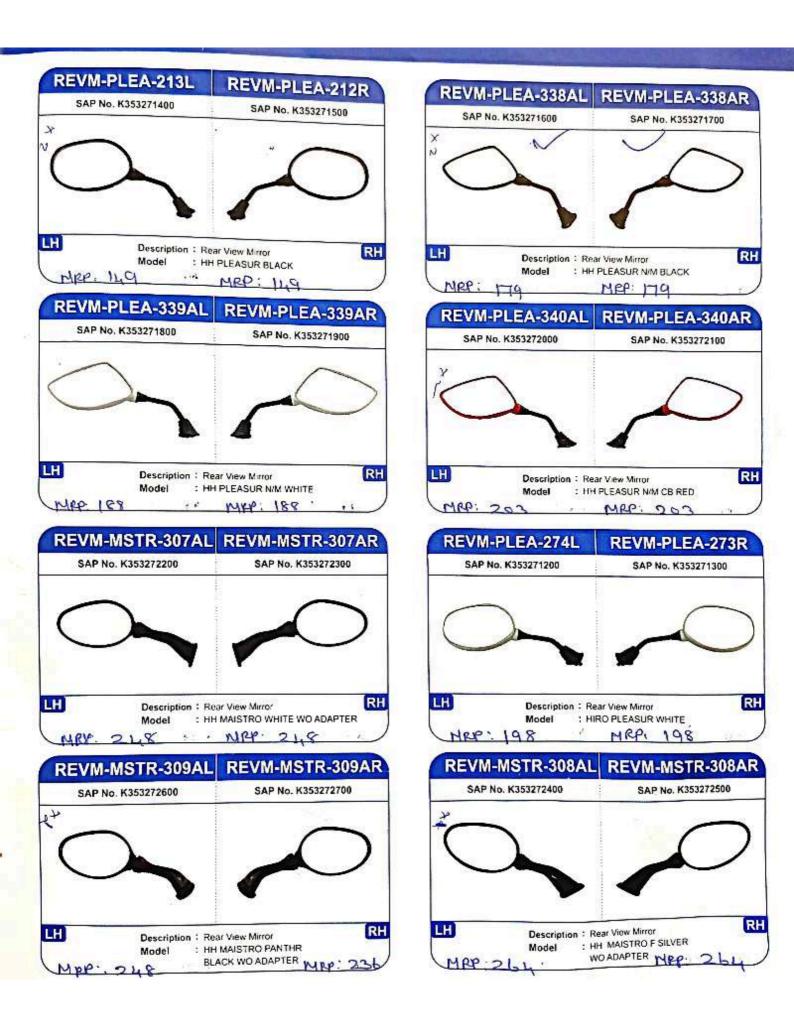

## **VARROC GROUP**

After Market Division

| Sr.No.           | Product Category             | P. No.     | Sr.No. | Product Category               | P. No.       |
|------------------|------------------------------|------------|--------|--------------------------------|--------------|
|                  |                              |            |        |                                | 1 Englishmen |
| 1                | CDI / TCI / Ignitor          | 1-8        | 13     | Rear View Mirrors (RVM)        | 54-59        |
| 2                | Engine Valves // Valve Seals | 9-10       | 14     | Flasher / Buzzer               | 60           |
| 3                | Filters                      |            | 15     | Relay                          | 61-62        |
| 3.1              | Air                          | 11         | 15.1   | Starter Relay                  | 61           |
| 3.2              | Fuel                         | 15         | 15.2   | Head Lamp Relay                | 62           |
| 3.3              | Oil                          | 16         | 15.3   | Horn Relay                     | 62           |
|                  |                              |            |        |                                | 1 4 1        |
| 4                | Horn                         | 16-17      | 16     | Rubber Items                   | 63-68        |
|                  | II D                         | 1 20000000 | 16.1   | Bellow                         | 63           |
| 5                | Handle Bars >                | 18-19      | 16.2   | Damper                         | 63           |
| 6                | Ignition Coil                | 20-23      | 16.3   | Foot Rest                      | 64           |
|                  |                              | 20.23      | 16.4   | Handle Grip                    | 65           |
| 7                | Lever & Yokes                | 23-24      | 16.5   | Silent Block Bush              | 67           |
| 276.03           | By Roll W 88                 |            | 16.6   | Rubber Others                  | 68           |
| 8                | Lighting Products            | 25-31      |        |                                |              |
| 8.1              | Blinkers                     | 25         | 17     | Speedo Gear                    | 69-70        |
| 8.2              | Bulb                         | 29         | 18     | Starter Motor & Spares         | 71 77        |
| 8.3              | Head Lamp UnitsA; ssembly    | 30         | 18.1   | Starter Motor                  | 71-77        |
| 8.4              | Tail Light/Lens              | 31         | 18.2   | Carbon Terminals/Kits/Assembly | 71           |
| 9                |                              | T          | 18.3   | Starter Other                  | 235          |
| 9.1              | Magneto Assembly & Spares    | 32-44      | 18.4   | Armature Assembly              | 76           |
| 9.2              | Magneto Assembly             | 32         |        | 7 smolere /issembly            | 77           |
|                  | Rotor Assembly               | 33         | 19     | Switches / Locks               | 78-87        |
| 9.3              | Coil Plate Assembly/Stator   | 35         | 19.1   | Brake Switches                 | 78           |
|                  | Charging Coil                | 40         | 19.2   | Handle Bor Switches            | 79           |
| 9.5              | Pick Up Coil                 | 42         | 19.3   | Lock Kit / Ignition Switches   | 84           |
| 9.6              | Lamp Coil                    | 43         |        |                                | 64           |
| 9.7              | Body Starter Clutch          | 44         | 20     | Wiring Harness                 | 87           |
| 10               | Others                       | 45         | 21     | Fuel Cock V                    | 00           |
| 10.1             | Oil Pump Gear                | 45         |        |                                | .88          |
| 10.2             | Cluthch Roller               | 46         | 22     | Foot Rest Bracket              | 89           |
| 10.3             | Plug Cap                     | 47         |        | Local Locality                 | -            |
|                  |                              | 6382       | 23     | Gasket                         | 90           |
| 11               | Drum 🗸                       | 48-49      | 24     | ABS V                          | 01.0         |
| 12               | Regulator Rectifier (RR)     | FO ==      | 1      |                                | 91-92        |
| CHIEF CONTRACTOR | a trul of                    | 50-53      | 25     | Engine Oil                     | 93           |