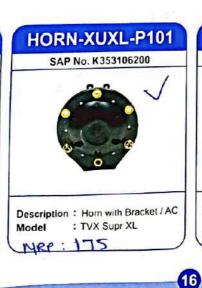

CLBR Model MRP:

### FFUL-SSPL-HH42

SAP No. K353060300



Description : Fuel Filter : Hnda S Spldr Model

MEP .

#### FFUL-BULT-RE44

SAP No. K353060600



Description: Fuel Filter

Model : RE Bulet

MRP:

#### FFUL-RX00-YM41

SAP No. K353060500



Description : Fuel Filter

Model : Yamha R100

MRP :

#### FFUL-HEAT-SZ45

SAP No. K353060700



Description : Fuel Filter

: Suzki Heeat

FILTER

#### FOIL-CLBR-DD81

SAP No. K106257000



Description: Oil Filter element

: BJJ CLBR New Model

#### FOIL-PLSR-JG14

SAP No. #353138900



Description : Oil Filter element

: BJJ PLSR 200 NS Model

MRP : 55



## **FILTERS & HORN**











37

MRP :



 Heavy Duty Nickel Plated Cap Leakage Free Better Mileage Fine Filtration Fuel Efficiency Polyester Form Foam Filter

MRP: 39

MRT : 28 MRP: 









### HORN-PLSR-0319

SAP No. K353096100



Description: 12V Dual Tone 70mm Model : PLSR New Model

Heavy Duty (Set)

MRP: 411

### HORN-PLSR-0317

SAP No. K353096200



Description: 12V Low Tone 70mm Model : PLSR New Model Heavy Duty MRP. 200

HORN-PLSR-0030

### HORN-PLSR-0318

SAP No. K353096300



Description: 12V High Tone 70mm : PLSR New Model Model Heavy Duty MRP: 198

#### HORN-PLSR-0035 SAP No. K353095900



Description: 12V Dual Tone 90mm Model : PLSR Old Model MRP: L90 Heavy Duty (Set)

#### HORN-PLSR-0031

SAP No. K353096500



Description: 12V Low Tone 90mm Model : PLSR Old Model MRP 251 Heavy Duty

SAP No. K353096400



Description: 12V High Tone 90mm Model : PLSR Old Model Heavy Duty MRP. 211

#### HORN-PLTN-JW00

SAP No. K353124900



Description: 12V 70mm Model : PLTN