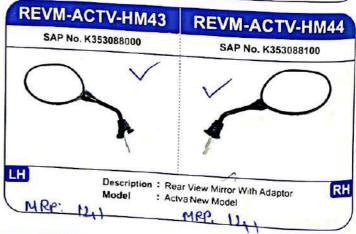

R75**

SAP No. K353330800



Description: RR

: APACHI OM RT

R 160CC 3PIN 2PIN

#### RR

- Increases Battery Life
- Pure Aluminium Body
- Long Life & Durable
- Imported SCR

# **REGR-FAZR-YM82**

SAP No. K353101200



Description : RR MRP: 769

Model

: Yamha F-Z16 / F-ZS /

Fazar New Model

# **REGR-YZRZ-YM83**

SAP No. K353138400



Description: RR4Pin

Model

: Yamha SZ-R

# REGR-ACES-3240

SAP No. K353177700



Description : RR MAP: 373

Model

: Suzki Axess 125 /

Svish

# **REGR-VESP-XE2R**

SAP No. K344005300



Description : RR MRP: 1151

: Pigio Vspa Model

# **REGR-3W2S-CAPA**

SAP No. K344001910



Description : Capacitor & NRC: 67

Model

Bracket Assembly : Universal







# **REAR VIEW MIRROR (RVM)**

















# REAR VIEW MIRROR (RVM)









































1 par





# FLASHER / BUZZER

# **RELY-PLSR-BJ09**

SAP No. K353054000



Description : Flasher : Bajj PLSR

MRP: 98

# FLSR-CHTK-BJ21

SAP No. K353006700



Description : Flasher

Model : Bajj CLSC-SL / SPRT /

**CHTK 99** MPP: 115

# **RELY-ACTV-BJ12**

SAP No. K353125900



Description: Flasher - 40W

: Hnda Actva Model

MEP 85

## FLSR-FAZR-21C

SAP No. K353147700



Description: Flasher

: Yamha All Model

**RELY-UNVR-UV3** 

SAP No. K353108600

MRP: 95

# **RELY-HOND-SL23**

SAP No. K353165300



Description : Flasher - DC Model

Model

STARTER RELAY

MEP.

: Hnda All Models

FLSR-UNVR-SL22

SAP No. K353008300

MRP.

# **RELY-YMHA-SL24**

SAP No. K353165400



Description: Flasher - DC

: Yamha All Models

**RELY-FLWB-UN08** 

SAP No. K353057300

MRP:

#### **RELY-BAJJ-SL25*