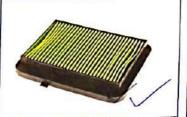

3144400



Description : Filter - PU Type : DSVR 100 M Model

MRP: 171

#### FOAM-SPLD-HH13

SAP No. K353068000



Description: Foam Inner & Outer Set : Splender / Pasion

MRP : 84

#### FOAM-SPLD-HH01

SAP No. K353045600



Description : Foam Inner Model : Splender / Pasion

#### FOAM-SPLD-HH02

SAP No. K353045700



Description : Foam Outer : Splender / Pasion Model

NRP: 29



### FLTO-HUNK-HH08

SAP No. K353046300



Description: Filter - Metal End Caps : S Splender / NXGE /

FAIR-HPLZ-HH64

SAP No. K353125200

MRP: 116

Pssn\_PRO / Glamor

### FAIR-SMRT-HH55

SAP No. K353293900



Description: AIR FILTER PLASTIC

Model : MOULDED MRP: 156 HIRO I-SMRT

FAIR-HUNK-HH65 SAP No. K353125300



Description: Filter - Plastic Moulded

: Hank

MRP : 116

#### FAIR-XPRO-HH57

SAP No. K353145000



Description: Filter - Plastic Moulded

: Pasion X PRO / D Yuga Model . 108 MRP

#### FAIR-CDLX-HH66

SAP No. K353125400



FLTO-ACTV-HM11

SAP No. K353046600

Description: Foam Filter

Model : CD Dix

MEP: 45

#### Description: Filter - Plastic Moulded : Pleasur / Duet Model

MRP: 112

#### FOAM-ACTV-HM07

SAP No. K353046200



Description: Filter - Old Model

: Actva Model

22

#### FAIR-AHET-HM14

SAP No. K353149700



Description : Filter - Plastic Moulded

MRP: 231

: Actva HET / Actva 125

#### FAIR-AVTR-HM16

MRP: 129

Model

SAP No. K353062300

Description: Filter - Metal End Caps

: Actva Old Model



Description : Filter - Plastic Moulded Model : Aviater New Model

FAIR-KRZM-HH56

SAP No. K353294000

Description : AIR FILTER PLASTIC

MRE: 276 HIRO KARISMA

: MOULDED

FLTO-ACTV-H