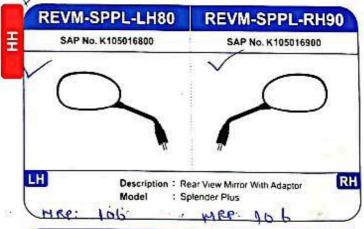

RR

: TVX XL 100 2015

TO 2020 BS3 B\$4 ;

#### **REGR-APCH-NR75**

SAP No. K353330800



Description: RR

: APACHI OM RT

R 160CC 3PIN 2PIN

#### RR

- Increases Battery Life
- Pure Aluminium Body
- Long Life & Durable
- Imported SCR

# **REGR-FAZR-YM82**

SAP No. K353101200



Description : RR MRP: 769

Model

: Yamha F-Z16 / F-ZS /

Fazar New Model

# **REGR-YZRZ-YM83**

SAP No. K353138400



Description: RR4Pin

Model

: Yamha SZ-R

# REGR-ACES-3240

SAP No. K353177700



Description : RR MAP: 373

Model

: Suzki Axess 125 /

Svish

# **REGR-VESP-XE2R**

SAP No. K344005300



Description : RR MRP: 1151

: Pigio Vspa Model

# **REGR-3W2S-CAPA**

SAP No. K344001910



Description : Capacitor & NRC: 67

Model

Bracket Assembly : Universal







# **REAR VIEW MIRROR (RVM)**

















# REAR VIEW MIRROR (RVM)









































1 par





# FLASHER / BUZZER

# **RELY-PLSR-BJ09**

SAP No. K353054000



Description : Flasher : Bajj PLSR

MRP: 98

# FLSR-CHTK-BJ21

SAP No. K353006700



Description : Flasher

Model : Bajj CLSC-SL / SPRT /

**CHTK 99** MPP: 115

# **RELY-ACTV-BJ12**

SAP No. K353125900



Description: Flasher - 40W

: Hnda Actva Model

MEP 85

## FLSR-FAZR-21C

SAP No. K353147700



Description: Flasher

: Yamha All Model

**RELY-UNVR-UV3** 

SAP No. K353108600

MRP: 95

# **RELY-HOND-SL23**

SAP No. K353165300



Description : Flasher - DC Model

Model

STARTER RELAY

MEP.

: Hnda All Models

FLSR-UNVR-SL22

SAP No. K353008300

MRP.

# **RELY-YMHA-SL24**

SAP No. K353165400



Description: Flasher - DC

: Yamha All Models

**RELY-