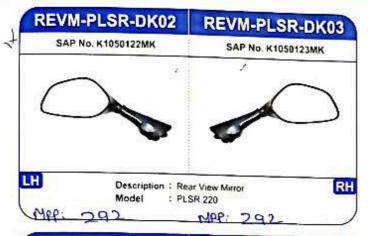

Description: RR

: TVX XL 100 2015

TO 2020 BS3 B\$4 ;

#### **REGR-APCH-NR75**

SAP No. K353330800



Description: RR

: APACHI OM RT

R 160CC 3PIN 2PIN

#### RR

- Increases Battery Life
- Pure Aluminium Body
- Long Life & Durable
- Imported SCR

# **REGR-FAZR-YM82**

SAP No. K353101200



Description : RR MRP: 769

Model

: Yamha F-Z16 / F-ZS /

Fazar New Model

# **REGR-YZRZ-YM83**

SAP No. K353138400



Description: RR4Pin

Model

: Yamha SZ-R

# REGR-ACES-3240

SAP No. K353177700



Description : RR MAP: 373

Model

: Suzki Axess 125 /

Svish

# **REGR-VESP-XE2R**

SAP No. K344005300



Description : RR MRP: 1151

: Pigio Vspa Model

# **REGR-3W2S-CAPA**

SAP No. K344001910



Description : Capacitor & NRC: 67

Model

Bracket Assembly : Universal







# **REAR VIEW MIRROR (RVM)**

















# REAR VIEW MIRROR (RVM)









































1 par





# FLASHER / BUZZER

# **RELY-PLSR-BJ09**

SAP No. K353054000



Description : Flasher : Bajj PLSR

MRP: 98

# FLSR-CHTK-BJ21

SAP No. K353006700



Description : Flasher

Model : Bajj CLSC-SL / SPRT /

**CHTK 99** MPP: 115

# **RELY-ACTV-BJ12**

SAP No. K353125900



Description: Flasher - 40W

: Hnda Actva Model

MEP 85

## FLSR-FAZR-21C

SAP No. K353147700



Description: Flasher

: Yamha All Model

**RELY-UNVR-UV3** 

SAP No. K353108600

MRP: 95

# **RELY-HOND-SL23**

SAP No. K353165300



Description : Flasher - DC Model

Model

STARTER RELAY

MEP.

: Hnda All Models

FLSR-UNVR-SL22

SAP No. K353008300

MRP.

# **RELY-YMHA-SL24**

SAP No. K353165400



Description: Flasher - DC

: Yamha All Mod