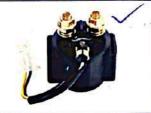

#### CDEI-CLBR-3152A

SAP No. K353114800

Description: CDI - Analog

: K-4S (Analog)

MRP: 206 1.