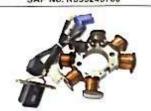

#### CDEI-PLSR-JE32

SAP No. K341009600

Description : CDI

: PLSR 150 AS Model

MRP: 966