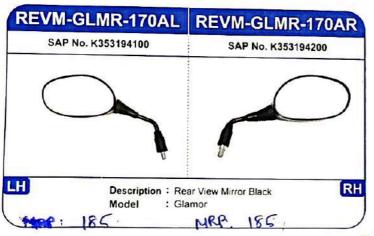

3 B\$4 ;

#### **REGR-APCH-NR75**

SAP No. K353330800



Description: RR

: APACHI OM RT

R 160CC 3PIN 2PIN

#### RR

- Increases Battery Life
- Pure Aluminium Body
- Long Life & Durable
- Imported SCR

# **REGR-FAZR-YM82**

SAP No. K353101200



Description : RR MRP: 769

Model

: Yamha F-Z16 / F-ZS /

Fazar New Model

# **REGR-YZRZ-YM83**

SAP No. K353138400



Description: RR4Pin

Model

: Yamha SZ-R

# REGR-ACES-3240

SAP No. K353177700



Description : RR MAP: 373

Model

: Suzki Axess 125 /

Svish

# **REGR-VESP-XE2R**

SAP No. K344005300



Description : RR MRP: 1151

: Pigio Vspa Model

# **REGR-3W2S-CAPA**

SAP No. K344001910



Description : Capacitor & NRC: 67

Model

Bracket Assembly : Universal







# **REAR VIEW MIRROR (RVM)**

















# REAR VIEW MIRROR (RVM)









































1 par





# FLASHER / BUZZER

# **RELY-PLSR-BJ09**

SAP No. K353054000



Description : Flasher : Bajj PLSR

MRP: 98

# FLSR-CHTK-BJ21

SAP No. K353006700



Description : Flasher

Model : Bajj CLSC-SL / SPRT /

**CHTK 99** MPP: 115

# **RELY-ACTV-BJ12**

SAP No. K353125900



Description: Flasher - 40W

: Hnda Actva Model

MEP 85

## FLSR-FAZR-21C

SAP No. K353147700



Description: Flasher

: Yamha All Model

**RELY-UNVR-UV3** 

SAP No. K353108600

MRP: 95

# **RELY-HOND-SL23**

SAP No. K353165300



Description : Flasher - DC Model

Model

STARTER RELAY

MEP.

: Hnda All Models

FLSR-UNVR-SL22

SAP No. K353008300

MRP.

# **RELY-YMHA-SL24**

SAP No. K353165400



Description: Flasher - DC

: Yamha All Models

**RELY-FLWB-UN08** 

SAP No. K353057300