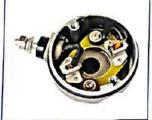

### CDEI-PLSR-DJ64

SAP No. K341003100

Description: CDI

: PLSR 150 UG3 K1 Model

756 MEP :