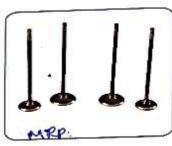

### **ENGINE VALVE / VALVE SEALS**

VALVE SEAL

#### VLSL-DSVR-3719

SAP No. K353103400

Description : Seal Valve Set of 2 : BAJJ DSIT Model

Pisr/Dsvr/Plin/Xced 52

#### VLSL-HH2W-1285

SAP No. K353103500

Description : Seal Valve Set of 2 : HH Spldt / Actva / Pssn

DIX MRP 52

### VLSL-TVSM-M120

SAP No. K353103100

Description : Seal Valve Set of 2 : TVX VCTR Model

MRP: 52

# VLSL-AUTO4-3919 SAP No. K353103300 Description: Seal Valve Set of 2 : Auto4 / K-4S/C-100

DSVR 110 / Boxr

MRP: 52

Model

#### VLSL-YAFZ-3800

SAP No. K353249600

Description : Seal Valve Set of 2 : YAHMA FZ / CRUX Model

MRP:

#### VLSL-BULT-5022

SAP No. K353249700

Description : Seal Valve Set of 2 : BULET 350CC Model

LIBERO

- Hassle Free & Long Life
- Special EN-32 material used for Inlet Valve
- SUH-12 material used for Exhaust Valve
- Special Viton material used in Valve Seal