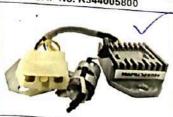

#### CDEI-AVGR-PD00

SAP No. K341005800

Description : CDI - Twin Spark DC

: AVGR 220

Mep: 966