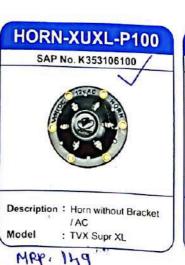

BR Model MRP:

### FFUL-SSPL-HH42

SAP No. K353060300



Description : Fuel Filter : Hnda S Spldr Model

MEP .

#### FFUL-BULT-RE44

SAP No. K353060600



Description: Fuel Filter

Model : RE Bulet

MRP:

#### FFUL-RX00-YM41

SAP No. K353060500



Description : Fuel Filter

Model : Yamha R100

MRP :

#### FFUL-HEAT-SZ45

SAP No. K353060700



Description : Fuel Filter

: Suzki Heeat

FILTER

#### FOIL-CLBR-DD81

SAP No. K106257000



Description: Oil Filter element

: BJJ CLBR New Model

#### FOIL-PLSR-JG14

SAP No. #353138900



Description : Oil Filter element

: BJJ PLSR 200 NS Model

MRP : 55



## **FILTERS & HORN**











37

MRP :



 Heavy Duty Nickel Plated Cap Leakage Free Better Mileage Fine Filtration Fuel Efficiency Polyester Form Foam Filter

MRP: 39

MRT : 28 MRP: 









### HORN-PLSR-0319

SAP No. K353096100



Description: 12V Dual Tone 70mm Model : PLSR New Model

Heavy Duty (Set)

MRP: 411

### HORN-PLSR-0317

SAP No. K353096200



Description: 12V Low Tone 70mm Model : PLSR New Model Heavy Duty MRP. 200

HORN-PLSR-0030

### HORN-PLSR-0318

SAP No. K353096300



Description: 12V High Tone 70mm : PLSR New Model Model Heavy Duty MRP: 198

#### HORN-PLSR-0035 SAP No. K353095900



Description: 12V Dual Tone 90mm Model : PLSR Old Model MRP: L90 Heavy Duty (Set)

#### HORN-PLSR-0031

SAP No. K353096500



Description: 12V Low Tone 90mm Model : PLSR Old Model MRP 251 Heavy Duty

SAP No. K353096400



Description: 12V High Tone 90mm Model : PLSR Old Model Heavy Duty MRP. 211

#### HORN-PLTN-JW00

SAP No. K353124900



Description: 12V 70mm Model : PLTN /