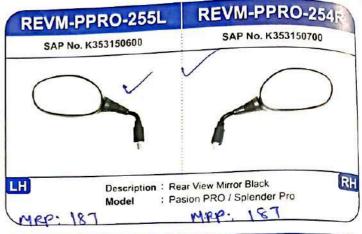

$4 ;

#### **REGR-APCH-NR75**

SAP No. K353330800



Description: RR

: APACHI OM RT

R 160CC 3PIN 2PIN

#### RR

- Increases Battery Life
- Pure Aluminium Body
- Long Life & Durable
- Imported SCR

# **REGR-FAZR-YM82**

SAP No. K353101200



Description : RR MRP: 769

Model

: Yamha F-Z16 / F-ZS /

Fazar New Model

# **REGR-YZRZ-YM83**

SAP No. K353138400



Description: RR4Pin

Model

: Yamha SZ-R

# REGR-ACES-3240

SAP No. K353177700



Description : RR MAP: 373

Model

: Suzki Axess 125 /

Svish

# **REGR-VESP-XE2R**

SAP No. K344005300



Description : RR MRP: 1151

: Pigio Vspa Model

# **REGR-3W2S-CAPA**

SAP No. K344001910



Description : Capacitor & NRC: 67

Model

Bracket Assembly : Universal







# **REAR VIEW MIRROR (RVM)**

















# REAR VIEW MIRROR (RVM)









































1 par





# FLASHER / BUZZER

# **RELY-PLSR-BJ09**

SAP No. K353054000



Description : Flasher : Bajj PLSR

MRP: 98

# FLSR-CHTK-BJ21

SAP No. K353006700



Description : Flasher

Model : Bajj CLSC-SL / SPRT /

**CHTK 99** MPP: 115

# **RELY-ACTV-BJ12**

SAP No. K353125900



Description: Flasher - 40W

: Hnda Actva Model

MEP 85

## FLSR-FAZR-21C

SAP No. K353147700



Description: Flasher

: Yamha All Model

**RELY-UNVR-UV3** 

SAP No. K353108600

MRP: 95

# **RELY-HOND-SL23**

SAP No. K353165300



Description : Flasher - DC Model

Model

STARTER RELAY

MEP.

: Hnda All Models

FLSR-UNVR-SL22

SAP No. K353008300

MRP.

# **RELY-YMHA-SL24**

SAP No. K353165400



Description: Flasher - DC

: Yamha All Models

**RELY-FLWB-UN08** 

SAP No. K353057300

MRP: