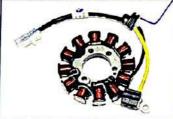

#### CDEI-DSVR-JZ05

SAP No. K341005600

Description : CDI - Twin Spark DC : DSVR 150 Model

MRP: 1070