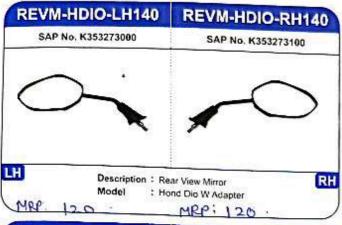

#### CDEI-BOXR-DU06

SAP No. K341010000

Description: C.D.I. C-100/ : BOXR 100 Model

MRP: 389