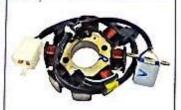

#### CDEI-DSVR-JZ05

SAP No. K341005600

Description : CDI - Twin Spark DC : DSVR 150 Model

MRP: 1070