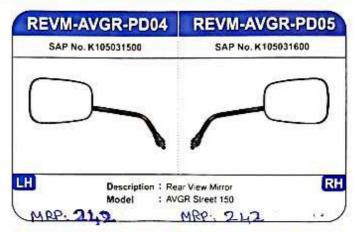

## **VARROC GROUP**

After Market Division

| Sr.No.           | Product Category             | P. No.     | Sr.No. | Product Category               | P. No.       |
|------------------|------------------------------|------------|--------|--------------------------------|--------------|
|                  |                              |            |        |                                | 1 Englishmen |
| 1                | CDI / TCI / Ignitor          | 1-8        | 13     | Rear View Mirrors (RVM)        | 54-59        |
| 2                | Engine Valves // Valve Seals | 9-10       | 14     | Flasher / Buzzer               | 60           |
| 3                | Filters                      |            | 15     | Relay                          | 61-62        |
| 3.1              | Air                          | 11         | 15.1   | Starter Relay                  | 61           |
| 3.2              | Fuel                         | 15         | 15.2   | Head Lamp Relay                | 62           |
| 3.3              | Oil                          | 16         | 15.3   | Horn Relay                     | 62           |
|                  |                              |            |        |                                | 1 4 1        |
| 4                | Horn                         | 16-17      | 16     | Rubber Items                   | 63-68        |
|                  | II D                         | 1 20000000 | 16.1   | Bellow                         | 63           |
| 5                | Handle Bars >                | 18-19      | 16.2   | Damper                         | 63           |
| 6                | Ignition Coil                | 20-23      | 16.3   | Foot Rest                      | 64           |
|                  |                              | 20.23      | 16.4   | Handle Grip                    | 65           |
| 7                | Lever & Yokes                | 23-24      | 16.5   | Silent Block Bush              | 67           |
| 276.03           | By Roll W 88                 |            | 16.6   | Rubber Others                  | 68           |
| 8                | Lighting Products            | 25-31      |        |                                |              |
| 8.1              | Blinkers                     | 25         | 17     | Speedo Gear                    | 69-70        |
| 8.2              | Bulb                         | 29         | 18     | Starter Motor & Spares         | 71 77        |
| 8.3              | Head Lamp UnitsA; ssembly    | 30         | 18.1   | Starter Motor                  | 71-77        |
| 8.4              | Tail Light/Lens              | 31         | 18.2   | Carbon Terminals/Kits/Assembly | 71           |
| 9                |                              | T          | 18.3   | Starter Other                  | 235          |
| 9.1              | Magneto Assembly & Spares    | 32-44      | 18.4   | Armature Assembly              | 76           |
| 9.2              | Magneto Assembly             | 32         |        | 7 smolere /issembly            | 77           |
|                  | Rotor Assembly               | 33         | 19     | Switches / Locks               | 78-87        |
| 9.3              | Coil Plate Assembly/Stator   | 35         | 19.1   | Brake Switches                 | 78           |
|                  | Charging Coil                | 40         | 19.2   | Handle Bor Switches            | 79           |
| 9.5              | Pick Up Coil                 | 42         | 19.3   | Lock Kit / Ignition Switches   | 84           |
| 9.6              | Lamp Coil                    | 43         |        |                                | 64           |
| 9.7              | Body Starter Clutch          | 44         | 20     | Wiring Harness                 | 87           |
| 10               | Others                       | 45         | 21     | Fuel Cock V                    | 00           |
| 10.1             | Oil Pump Gear                | 45         |        |                                | .88          |
| 10.2             | Cluthch Roller               | 46         | 22     | Foot Rest Bracket              | 89           |
| 10.3             | Plug Cap                     | 47         |        | Local Locality                 | -            |
|                  |                              | 6382       | 23     | Gasket                         | 90           |
| 11               | Drum 🗸                       | 48-49      | 24     | ABS V                          | 01.0         |
| 12               | Regulator Rectifier (RR)     | FO ==      | 1      |                                | 91-92        |
| CHIEF CONTRACTOR | a trul of                    | 50-53      | 25     | Engine Oil                     | 93           |