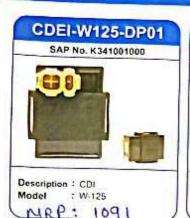

#### CDEI-DSVR-JZ14

SAP No. K341011200

Description : C.D.I.

: DSVR 125 BS IV Model

MRP : 914