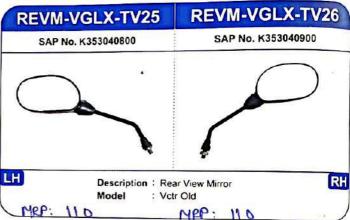

CH-NR75**

SAP No. K353330800



Description: RR

: APACHI OM RT

R 160CC 3PIN 2PIN

#### RR

- Increases Battery Life
- Pure Aluminium Body
- Long Life & Durable
- Imported SCR

# **REGR-FAZR-YM82**

SAP No. K353101200



Description : RR MRP: 769

Model

: Yamha F-Z16 / F-ZS /

Fazar New Model

# **REGR-YZRZ-YM83**

SAP No. K353138400



Description: RR4Pin

Model

: Yamha SZ-R

# REGR-ACES-3240

SAP No. K353177700



Description : RR MAP: 373

Model

: Suzki Axess 125 /

Svish

# **REGR-VESP-XE2R**

SAP No. K344005300



Description : RR MRP: 1151

: Pigio Vspa Model

# **REGR-3W2S-CAPA**

SAP No. K344001910



Description : Capacitor & NRC: 67

Model

Bracket Assembly : Universal







# **REAR VIEW MIRROR (RVM)**

















# REAR VIEW MIRROR (RVM)









































1 par





# FLASHER / BUZZER

# **RELY-PLSR-BJ09**

SAP No. K353054000



Description : Flasher : Bajj PLSR

MRP: 98

# FLSR-CHTK-BJ21

SAP No. K353006700



Description : Flasher

Model : Bajj CLSC-SL / SPRT /

**CHTK 99** MPP: 115

# **RELY-ACTV-BJ12**

SAP No. K353125900



Description: Flasher - 40W

: Hnda Actva Model

MEP 85

## FLSR-FAZR-21C

SAP No. K353147700



Description: Flasher

: Yamha All Model

**RELY-UNVR-UV3** 

SAP No. K353108600

MRP: 95

# **RELY-HOND-SL23**

SAP No. K353165300



Description : Flasher - DC Model

Model

STARTER RELAY

MEP.

: Hnda All Models

FLSR-UNVR-SL22

SAP No. K353008300

MRP.

# **RELY-YMHA-SL24**

SAP No. K353165400



Description: Flasher - DC

: Yamha All Models

**RELY-FLWB-UN08** 

SAP No. K353057300

MRP:

#### **RELY-BAJJ-S