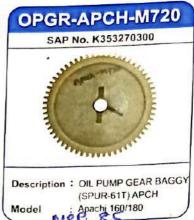

ription : OIL PUMP GEAR ASSLY

PLSR/PLTN

: PLSR/PLTNPP: 171 Model

#### OPGR-SHNE-HM16

SAP No. K353170900



Description : Black

: Unicon / D-Yuga/Nic/ Model

CD-100/Extrim/Hank

WAP: 72

#### OPGR-ATVA-HM11

SAP No. K353134800



Description:

: ACTVA AII

MRP : 33

#### OPGR-ATVA-KVYO

SAP No.: K353270200



Description : OIL PUMP GEAR BLACK

(SPUR-39T) ACTVA Model : ACTVANRE

#### OPGR-SHNE-KTEO

SAP No. K353269700



Description : OIL PUMP GEAR ASSLY

SHN NP: 226

#### OPGR-ACTV-KPLO

SAP No. K353269400



Description : OIL PUMP GEAR ASSLY

ACTVA

: ACTVANDE Model

# OPGR-UNIC-KRMO

SAP No.: K353269600



Description : OI Pump Gear Assly

Unican : Unicon Map : Model

Œ



# OTHER (OIL PUMP GEAR / CLUTCH ROLLER)

# OPGR-VCTR-TV04 SAP No. K353170600 Description: White Model : Vctr







Description : OIL PUMP GEAR W (SPUR-38T) REML 3

OPGR-YMFZ-YM0

SAP No. K353306300



Description: OIL PUMP GEAR ASSLY

Don / Delux

: Splender / Pasion /

Model







RUBR-ATVA-2203

SAP No. K353292400

















RODIO 15GMS





: REY/FASCINO/

ALFA 10GMS

# OTHER (PLUG CAP)

#### PCAP-PLSR-3022

SAP No. K353165000



Description: Plug Cap With Rubber : BJJ & TVX Model

NRP. 52

(All Model)

#### PCAP-H100-3021

SAP No. K353164900



Description: Plug Cap Model : HH 100 cc (All Model)

#### PCAP-HALL-3020

SAP No. K353164800



Description: Plug Cap Red Colour Model : HH & Hnda

(All Model)

#### PCAP-PPRO-3025

SAP No. K353185000



Description: Plug Cap : Pasion Pro 2010 /

Model Achver

#### PCAP-ACTV-3024

SAP No. K353165200



Description: Plug Cap : Actva Model

NRP. 57