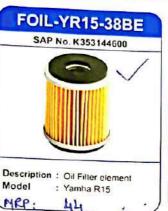

4

SAP No. K353293800



Description: AIR FILTER PLASTIC

: MOULDED Model

AXCESS 125 NM

#### FFUL-CLBR-BJ43

SAP No. K353060400



Description : Fuel Filter

: BJJ CLBR Model MRP:

### FFUL-SSPL-HH42

SAP No. K353060300



Description : Fuel Filter : Hnda S Spldr Model

MEP .

#### FFUL-BULT-RE44

SAP No. K353060600



Description: Fuel Filter

Model : RE Bulet

MRP:

#### FFUL-RX00-YM41

SAP No. K353060500



Description : Fuel Filter

Model : Yamha R100

MRP :

#### FFUL-HEAT-SZ45

SAP No. K353060700



Description : Fuel Filter

: Suzki Heeat

FILTER

#### FOIL-CLBR-DD81

SAP No. K106257000



Description: Oil Filter element

: BJJ CLBR New Model

#### FOIL-PLSR-JG14

SAP No. #353138900



Description : Oil Filter element

: BJJ PLSR 200 NS Model

MRP : 55



## **FILTERS & HORN**











37

MRP :



 Heavy Duty Nickel Plated Cap Leakage Free Better Mileage Fine Filtration Fuel Efficiency Polyester Form Foam Filter

MRP: 39

MRT : 28 MRP: 









### HORN-PLSR-0319

SAP No. K353096100



Description: 12V Dual Tone 70mm Model : PLSR New Model

Heavy Duty (Set)

MRP: 411

### HORN-PLSR-0317

SAP No. K353096200



Description: 12V Low Tone 70mm Model : PLSR New Model Heavy Duty MRP. 200

HORN-PLSR-0030

### HORN-PLSR-0318

SAP No. K353096300



Description: 12V High Tone 70mm : PLSR New Model Model Heavy Duty MRP: 198

#### HORN-PLSR-0035 SAP No. K353095900



Description: 12V Dual Tone 90mm Model : PLSR Old Model MRP: L90 Heavy Duty (Set)

#### HORN-PLSR-0031

SAP No. K353096500



Description: 12V Low Tone 90mm Model : PLSR Old Model MRP 251 Heavy Duty

SAP No. K3