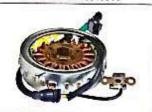

#### CDEI-DSVR-JZ05

SAP No. K341005600

Description : CDI - Twin Spark DC : DSVR 150 Model

MRP: 1070