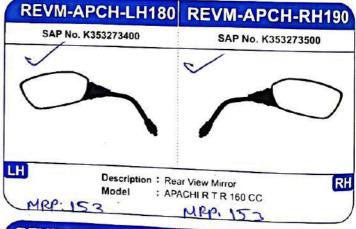

-NR75**

SAP No. K353330800



Description: RR

: APACHI OM RT

R 160CC 3PIN 2PIN

#### RR

- Increases Battery Life
- Pure Aluminium Body
- Long Life & Durable
- Imported SCR

# **REGR-FAZR-YM82**

SAP No. K353101200



Description : RR MRP: 769

Model

: Yamha F-Z16 / F-ZS /

Fazar New Model

# **REGR-YZRZ-YM83**

SAP No. K353138400



Description: RR4Pin

Model

: Yamha SZ-R

# REGR-ACES-3240

SAP No. K353177700



Description : RR MAP: 373

Model

: Suzki Axess 125 /

Svish

# **REGR-VESP-XE2R**

SAP No. K344005300



Description : RR MRP: 1151

: Pigio Vspa Model

# **REGR-3W2S-CAPA**

SAP No. K344001910



Description : Capacitor & NRC: 67

Model

Bracket Assembly : Universal







# **REAR VIEW MIRROR (RVM)**

















# REAR VIEW MIRROR (RVM)









































1 par





# FLASHER / BUZZER

# **RELY-PLSR-BJ09**

SAP No. K353054000



Description : Flasher : Bajj PLSR

MRP: 98

# FLSR-CHTK-BJ21

SAP No. K353006700



Description : Flasher

Model : Bajj CLSC-SL / SPRT /

**CHTK 99** MPP: 115

# **RELY-ACTV-BJ12**

SAP No. K353125900



Description: Flasher - 40W

: Hnda Actva Model

MEP 85

## FLSR-FAZR-21C

SAP No. K353147700



Description: Flasher

: Yamha All Model

**RELY-UNVR-UV3** 

SAP No. K353108600

MRP: 95

# **RELY-HOND-SL23**

SAP No. K353165300



Description : Flasher - DC Model

Model

STARTER RELAY

MEP.

: Hnda All Models

FLSR-UNVR-SL22

SAP No. K353008300

MRP.

# **RELY-YMHA-SL24**

SAP No. K353165400



Description: Flasher - DC

: Yamha All Models

**RELY-FLWB-UN08** 

SAP No. K353057300

MRP:

#### **RELY-BAJJ-SL2