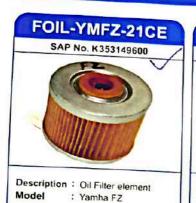

Z54

SAP No. K353293800



Description: AIR FILTER PLASTIC

: MOULDED Model

AXCESS 125 NM

#### FFUL-CLBR-BJ43

SAP No. K353060400



Description : Fuel Filter

: BJJ CLBR Model MRP:

### FFUL-SSPL-HH42

SAP No. K353060300



Description : Fuel Filter : Hnda S Spldr Model

MEP .

#### FFUL-BULT-RE44

SAP No. K353060600



Description: Fuel Filter

Model : RE Bulet

MRP:

#### FFUL-RX00-YM41

SAP No. K353060500



Description : Fuel Filter

Model : Yamha R100

MRP :

#### FFUL-HEAT-SZ45

SAP No. K353060700



Description : Fuel Filter

: Suzki Heeat

FILTER

#### FOIL-CLBR-DD81

SAP No. K106257000



Description: Oil Filter element

: BJJ CLBR New Model

#### FOIL-PLSR-JG14

SAP No. #353138900



Description : Oil Filter element

: BJJ PLSR 200 NS Model

MRP : 55



## **FILTERS & HORN**











37

MRP :



 Heavy Duty Nickel Plated Cap Leakage Free Better Mileage Fine Filtration Fuel Efficiency Polyester Form Foam Filter

MRP: 39

MRT : 28 MRP: 









### HORN-PLSR-0319

SAP No. K353096100



Description: 12V Dual Tone 70mm Model : PLSR New Model

Heavy Duty (Set)

MRP: 411

### HORN-PLSR-0317

SAP No. K353096200



Description: 12V Low Tone 70mm Model : PLSR New Model Heavy Duty MRP. 200

HORN-PLSR-0030

### HORN-PLSR-0318

SAP No. K353096300



Description: 12V High Tone 70mm : PLSR New Model Model Heavy Duty MRP: 198

#### HORN-PLSR-0035 SAP No. K353095900



Description: 12V Dual Tone 90mm Model : PLSR Old Model MRP: L90 Heavy Duty (Set)

#### HORN-PLSR-0031

SAP No. K353096500



Description: 12V Low Tone 90mm Model : PLSR Old Model MRP 251 Heavy Duty

SAP No.