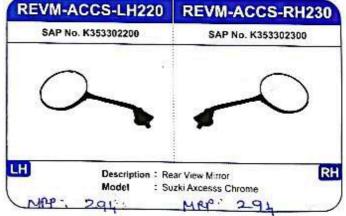

### CDEI-ACES-SM78

SAP No. K353100700

Description : CDI Model : Suzki Axess

MRP - 1190