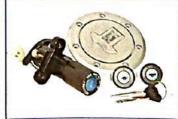

### CDEI-PLSR-DJ64

SAP No. K341003100

Description: CDI

: PLSR 150 UG3 K1 Model

756 MEP :