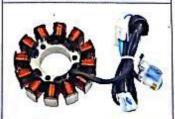

#### CDEI-DSVR-JZ05

SAP No. K341005600

Description : CDI - Twin Spark DC : DSVR 150 Model

MRP: 1070