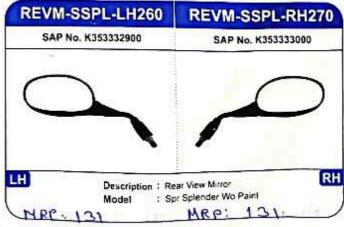

R

: TVX XL 100 2015

TO 2020 BS3 B\$4 ;

#### **REGR-APCH-NR75**

SAP No. K353330800



Description: RR

: APACHI OM RT

R 160CC 3PIN 2PIN

#### RR

- Increases Battery Life
- Pure Aluminium Body
- Long Life & Durable
- Imported SCR

# **REGR-FAZR-YM82**

SAP No. K353101200



Description : RR MRP: 769

Model

: Yamha F-Z16 / F-ZS /

Fazar New Model

# **REGR-YZRZ-YM83**

SAP No. K353138400



Description: RR4Pin

Model

: Yamha SZ-R

# REGR-ACES-3240

SAP No. K353177700



Description : RR MAP: 373

Model

: Suzki Axess 125 /

Svish

# **REGR-VESP-XE2R**

SAP No. K344005300



Description : RR MRP: 1151

: Pigio Vspa Model

# **REGR-3W2S-CAPA**

SAP No. K344001910



Description : Capacitor & NRC: 67

Model

Bracket Assembly : Universal







# **REAR VIEW MIRROR (RVM)**

















# REAR VIEW MIRROR (RVM)









































1 par





# FLASHER / BUZZER

# **RELY-PLSR-BJ09**

SAP No. K353054000



Description : Flasher : Bajj PLSR

MRP: 98

# FLSR-CHTK-BJ21

SAP No. K353006700



Description : Flasher

Model : Bajj CLSC-SL / SPRT /

**CHTK 99** MPP: 115

# **RELY-ACTV-BJ12**

SAP No. K353125900



Description: Flasher - 40W

: Hnda Actva Model

MEP 85

## FLSR-FAZR-21C

SAP No. K353147700



Description: Flasher

: Yamha All Model

**RELY-UNVR-UV3** 

SAP No. K353108600

MRP: 95

# **RELY-HOND-SL23**

SAP No. K353165300



Description : Flasher - DC Model

Model

STARTER RELAY

MEP.

: Hnda All Models

FLSR-UNVR-SL22

SAP No. K353008300

MRP.

# **RELY-YMHA-SL24**

SAP No. K353165400



Description: Flasher - DC

: Yamha All Models

**RELY-FL