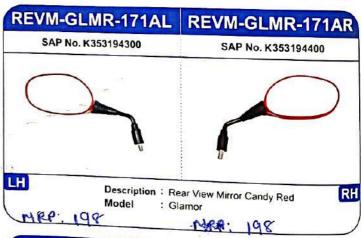

## **VARROC GROUP**

After Market Division

| Sr.No.           | Product Category             | P. No.     | Sr.No. | Product Category               | P. No.       |
|------------------|------------------------------|------------|--------|--------------------------------|--------------|
|                  |                              |            |        |                                | 1 Englishmen |
| 1                | CDI / TCI / Ignitor          | 1-8        | 13     | Rear View Mirrors (RVM)        | 54-59        |
| 2                | Engine Valves // Valve Seals | 9-10       | 14     | Flasher / Buzzer               | 60           |
| 3                | Filters                      |            | 15     | Relay                          | 61-62        |
| 3.1              | Air                          | 11         | 15.1   | Starter Relay                  | 61           |
| 3.2              | Fuel                         | 15         | 15.2   | Head Lamp Relay                | 62           |
| 3.3              | Oil                          | 16         | 15.3   | Horn Relay                     | 62           |
|                  |                              |            |        |                                | 1 4 1        |
| 4                | Horn                         | 16-17      | 16     | Rubber Items                   | 63-68        |
|                  | II D                         | 1 20000000 | 16.1   | Bellow                         | 63           |
| 5                | Handle Bars >                | 18-19      | 16.2   | Damper                         | 63           |
| 6                | Ignition Coil                | 20-23      | 16.3   | Foot Rest                      | 64           |
|                  |                              | 20.23      | 16.4   | Handle Grip                    | 65           |
| 7                | Lever & Yokes                | 23-24      | 16.5   | Silent Block Bush              | 67           |
| 276.03           | By Roll W 88                 |            | 16.6   | Rubber Others                  | 68           |
| 8                | Lighting Products            | 25-31      |        |                                |              |
| 8.1              | Blinkers                     | 25         | 17     | Speedo Gear                    | 69-70        |
| 8.2              | Bulb                         | 29         | 18     | Starter Motor & Spares         | 71 77        |
| 8.3              | Head Lamp UnitsA; ssembly    | 30         | 18.1   | Starter Motor                  | 71-77        |
| 8.4              | Tail Light/Lens              | 31         | 18.2   | Carbon Terminals/Kits/Assembly | 71           |
| 9                |                              | T          | 18.3   | Starter Other                  | 235          |
| 9.1              | Magneto Assembly & Spares    | 32-44      | 18.4   | Armature Assembly              | 76           |
| 9.2              | Magneto Assembly             | 32         |        | 7 smolere /issembly            | 77           |
|                  | Rotor Assembly               | 33         | 19     | Switches / Locks               | 78-87        |
| 9.3              | Coil Plate Assembly/Stator   | 35         | 19.1   | Brake Switches                 | 78           |
|                  | Charging Coil                | 40         | 19.2   | Handle Bor Switches            | 79           |
| 9.5              | Pick Up Coil                 | 42         | 19.3   | Lock Kit / Ignition Switches   | 84           |
| 9.6              | Lamp Coil                    | 43         |        |                                | 64           |
| 9.7              | Body Starter Clutch          | 44         | 20     | Wiring Harness                 | 87           |
| 10               | Others                       | 45         | 21     | Fuel Cock V                    | 00           |
| 10.1             | Oil Pump Gear                | 45         |        |                                | .88          |
| 10.2             | Cluthch Roller               | 46         | 22     | Foot Rest Bracket              | 89           |
| 10.3             | Plug Cap                     | 47         |        | Local Locality                 | -            |
|                  |                              | 6382       | 23     | Gasket                         | 90           |
| 11               | Drum 🗸                       | 48-49      | 24     | ABS V                          | 01.0         |
| 12               | Regulator Rectifier (RR)     | FO ==      | 1      |                                | 91-92        |
| CHIEF CONTRACTOR | a trul of                    | 50-53      | 25     | Engine Oil                     | 93           |