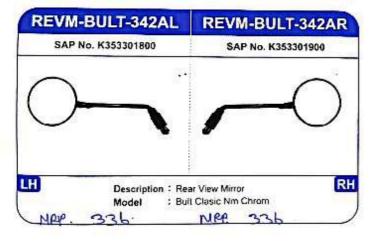

#### VLSL-BULT-5022

SAP No. K353249700

Description : Seal Valve Set of 2 : BULET 350CC Model

LIBERO

- Hassle Free & Long Life
- Special EN-32 material used for Inlet Valve
- SUH-12 material used for Exhaust Valve
- Special Viton material used in Valve Seal