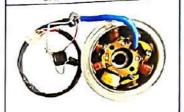

#### CDEI-DSVR-JZ05

SAP No. K341005600

Description : CDI - Twin Spark DC : DSVR 150 Model

MRP: 1070