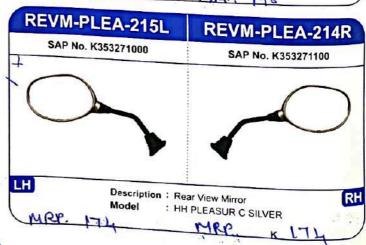

## **VARROC GROUP**

After Market Division

| Sr.No.           | Product Category             | P. No.     | Sr.No. | Product Category               | P. No.       |
|------------------|------------------------------|------------|--------|--------------------------------|--------------|
|                  |                              |            |        |                                | 1 Englishmen |
| 1                | CDI / TCI / Ignitor          | 1-8        | 13     | Rear View Mirrors (RVM)        | 54-59        |
| 2                | Engine Valves // Valve Seals | 9-10       | 14     | Flasher / Buzzer               | 60           |
| 3                | Filters                      |            | 15     | Relay                          | 61-62        |
| 3.1              | Air                          | 11         | 15.1   | Starter Relay                  | 61           |
| 3.2              | Fuel                         | 15         | 15.2   | Head Lamp Relay                | 62           |
| 3.3              | Oil                          | 16         | 15.3   | Horn Relay                     | 62           |
|                  |                              |            |        |                                | 1 4 1        |
| 4                | Horn                         | 16-17      | 16     | Rubber Items                   | 63-68        |
|                  | II D                         | 1 20000000 | 16.1   | Bellow                         | 63           |
| 5                | Handle Bars >                | 18-19      | 16.2   | Damper                         | 63           |
| 6                | Ignition Coil                | 20-23      | 16.3   | Foot Rest                      | 64           |
|                  |                              | 20.23      | 16.4   | Handle Grip                    | 65           |
| 7                | Lever & Yokes                | 23-24      | 16.5   | Silent Block Bush              | 67           |
| 276.03           | By Roll W 88                 |            | 16.6   | Rubber Others                  | 68           |
| 8                | Lighting Products            | 25-31      |        |                                |              |
| 8.1              | Blinkers                     | 25         | 17     | Speedo Gear                    | 69-70        |
| 8.2              | Bulb                         | 29         | 18     | Starter Motor & Spares         | 71 77        |
| 8.3              | Head Lamp UnitsA; ssembly    | 30         | 18.1   | Starter Motor                  | 71-77        |
| 8.4              | Tail Light/Lens              | 31         | 18.2   | Carbon Terminals/Kits/Assembly | 71           |
| 9                |                              | T          | 18.3   | Starter Other                  | 235          |
| 9.1              | Magneto Assembly & Spares    | 32-44      | 18.4   | Armature Assembly              | 76           |
| 9.2              | Magneto Assembly             | 32         |        | 7 smolere /issembly            | 77           |
|                  | Rotor Assembly               | 33         | 19     | Switches / Locks               | 78-87        |
| 9.3              | Coil Plate Assembly/Stator   | 35         | 19.1   | Brake Switches                 | 78           |
|                  | Charging Coil                | 40         | 19.2   | Handle Bor Switches            | 79           |
| 9.5              | Pick Up Coil                 | 42         | 19.3   | Lock Kit / Ignition Switches   | 84           |
| 9.6              | Lamp Coil                    | 43         |        |                                | 64           |
| 9.7              | Body Starter Clutch          | 44         | 20     | Wiring Harness                 | 87           |
| 10               | Others                       | 45         | 21     | Fuel Cock V                    | 00           |
| 10.1             | Oil Pump Gear                | 45         |        |                                | .88          |
| 10.2             | Cluthch Roller               | 46         | 22     | Foot Rest Bracket              | 89           |
| 10.3             | Plug Cap                     | 47         |        | Local Locality                 | -            |
|                  |                              | 6382       | 23     | Gasket                         | 90           |
| 11               | Drum 🗸                       | 48-49      | 24     | ABS V                          | 01.0         |
| 12               | Regulator Rectifier (RR)     | FO ==      | 1      |                                | 91-92        |
| CHIEF CONTRACTOR | a trul of                    | 50-53      | 25     | Engine Oil                     | 93           |