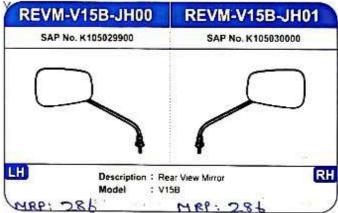

n: RR

: TVX XL 100 2015

TO 2020 BS3 B\$4 ;

#### **REGR-APCH-NR75**

SAP No. K353330800



Description: RR

: APACHI OM RT

R 160CC 3PIN 2PIN

#### RR

- Increases Battery Life
- Pure Aluminium Body
- Long Life & Durable
- Imported SCR

# **REGR-FAZR-YM82**

SAP No. K353101200



Description : RR MRP: 769

Model

: Yamha F-Z16 / F-ZS /

Fazar New Model

# **REGR-YZRZ-YM83**

SAP No. K353138400



Description: RR4Pin

Model

: Yamha SZ-R

# REGR-ACES-3240

SAP No. K353177700



Description : RR MAP: 373

Model

: Suzki Axess 125 /

Svish

# **REGR-VESP-XE2R**

SAP No. K344005300



Description : RR MRP: 1151

: Pigio Vspa Model

# **REGR-3W2S-CAPA**

SAP No. K344001910



Description : Capacitor & NRC: 67

Model

Bracket Assembly : Universal







# **REAR VIEW MIRROR (RVM)**

















# REAR VIEW MIRROR (RVM)









































1 par





# FLASHER / BUZZER

# **RELY-PLSR-BJ09**

SAP No. K353054000



Description : Flasher : Bajj PLSR

MRP: 98

# FLSR-CHTK-BJ21

SAP No. K353006700



Description : Flasher

Model : Bajj CLSC-SL / SPRT /

**CHTK 99** MPP: 115

# **RELY-ACTV-BJ12**

SAP No. K353125900



Description: Flasher - 40W

: Hnda Actva Model

MEP 85

## FLSR-FAZR-21C

SAP No. K353147700



Description: Flasher

: Yamha All Model

**RELY-UNVR-UV3** 

SAP No. K353108600

MRP: 95

# **RELY-HOND-SL23**

SAP No. K353165300



Description : Flasher - DC Model

Model

STARTER RELAY

MEP.

: Hnda All Models

FLSR-UNVR-SL22

SAP No. K353008300

MRP.

# **RELY-YMHA-SL24**

SAP No. K353165400



Description: Flasher - DC

: Yamha All Models

**REL