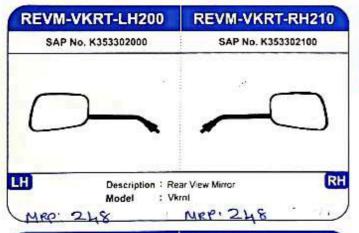

## **VARROC GROUP**

After Market Division

| Sr.No.           | Product Category             | P. No.     | Sr.No. | Product Category               | P. No.       |
|------------------|------------------------------|------------|--------|--------------------------------|--------------|
|                  |                              |            |        |                                | 1 Englishmen |
| 1                | CDI / TCI / Ignitor          | 1-8        | 13     | Rear View Mirrors (RVM)        | 54-59        |
| 2                | Engine Valves // Valve Seals | 9-10       | 14     | Flasher / Buzzer               | 60           |
| 3                | Filters                      |            | 15     | Relay                          | 61-62        |
| 3.1              | Air                          | 11         | 15.1   | Starter Relay                  | 61           |
| 3.2              | Fuel                         | 15         | 15.2   | Head Lamp Relay                | 62           |
| 3.3              | Oil                          | 16         | 15.3   | Horn Relay                     | 62           |
|                  |                              |            |        |                                | 1 4 1        |
| 4                | Horn                         | 16-17      | 16     | Rubber Items                   | 63-68        |
|                  | II D                         | 1 20000000 | 16.1   | Bellow                         | 63           |
| 5                | Handle Bars >                | 18-19      | 16.2   | Damper                         | 63           |
| 6                | Ignition Coil                | 20-23      | 16.3   | Foot Rest                      | 64           |
|                  |                              | 20.23      | 16.4   | Handle Grip                    | 65           |
| 7                | Lever & Yokes                | 23-24      | 16.5   | Silent Block Bush              | 67           |
| 276.03           | By Roll W 88                 |            | 16.6   | Rubber Others                  | 68           |
| 8                | Lighting Products            | 25-31      |        |                                |              |
| 8.1              | Blinkers                     | 25         | 17     | Speedo Gear                    | 69-70        |
| 8.2              | Bulb                         | 29         | 18     | Starter Motor & Spares         | 71 77        |
| 8.3              | Head Lamp UnitsA; ssembly    | 30         | 18.1   | Starter Motor                  | 71-77        |
| 8.4              | Tail Light/Lens              | 31         | 18.2   | Carbon Terminals/Kits/Assembly | 71           |
| 9                |                              | T          | 18.3   | Starter Other                  | 235          |
| 9.1              | Magneto Assembly & Spares    | 32-44      | 18.4   | Armature Assembly              | 76           |
| 9.2              | Magneto Assembly             | 32         |        | 7 smolere /issembly            | 77           |
|                  | Rotor Assembly               | 33         | 19     | Switches / Locks               | 78-87        |
| 9.3              | Coil Plate Assembly/Stator   | 35         | 19.1   | Brake Switches                 | 78           |
|                  | Charging Coil                | 40         | 19.2   | Handle Bor Switches            | 79           |
| 9.5              | Pick Up Coil                 | 42         | 19.3   | Lock Kit / Ignition Switches   | 84           |
| 9.6              | Lamp Coil                    | 43         |        |                                | 64           |
| 9.7              | Body Starter Clutch          | 44         | 20     | Wiring Harness                 | 87           |
| 10               | Others                       | 45         | 21     | Fuel Cock V                    | 00           |
| 10.1             | Oil Pump Gear                | 45         |        |                                | .88          |
| 10.2             | Cluthch Roller               | 46         | 22     | Foot Rest Bracket              | 89           |
| 10.3             | Plug Cap                     | 47         |        | Local Locality                 | -            |
|                  |                              | 6382       | 23     | Gasket                         | 90           |
| 11               | Drum 🗸                       | 48-49      | 24     | ABS V                          | 01.0         |
| 12               | Regulator Rectifier (RR)     | FO ==      | 1      |                                | 91-92        |
| CHIEF CONTRACTOR | a trul of                    | 50-53      | 25     | Engine Oil                     | 93           |