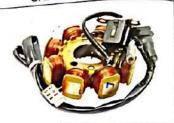

#### CDEI-DSVR-JZ05

SAP No. K341005600

Description : CDI - Twin Spark DC : DSVR 150 Model

MRP: 1070