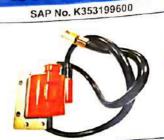

| HANDLE BAR K-45 MEP.       |
| K353034800 | HLBR-RDLX-ES04  | HANDLE BAR RAJDUT DLX             | RAJDUT MEP:                |
| HANDLE     | BAR BRACKET     |                                   |                            |
| K353172800 | HLBR-PLSR-DH04B | HANDLE BAR BRACKET PLSR BLACK RH  | PLSR 150/180 MR : 369      |
| K353172900 | HLBR-PLSR-DH03B | HANDLE BAR BRACKET PLSR BLACK LH  | PLSR 150/180 MRP 369       |
| K353173000 | HLBR-PLSR-DH94S | HANDLE BAR BRACKET PLSR SILVER RH | PLSR 150/180 MRP: 369      |
| K353173100 | HLBR-PLSR-DH96S | HANDLE BAR BRACKET PLSR SILVER LH | PLSR 150/180 MRp: 369      |



Comprehensive range of high quality products

- Long Life
- Good Drivability
- Imported Copper
- Micro thin wire
- Better Pick up & Efficiency

# ICOL-BM80-BJ03



Description : Ignition Coil : MBT Model

207 MRP :

### ICOL-PLSR-BJ10

SAP No. K353058500



Description: Ignition Coil : All PLSR / CT 100

Model 195 MRP

#### ICOL-CHTK-BJ04

SAP No. K353191500



Description: Ignition Coil - 12V

Model

: CHTK / SPR

207

### **ICOL-CHWB-BJ06**

SAP No. K353191600



Description: Ignition Coil With Bracket : CHTK 99 / BRVO Model

219 MRP

### ICOL-PLSR-B304

SAP No. K353189300



Description: Ignition Coil - Old Model Model : PLSR / DSVR

MRP: 169

### ICOL-20NS-B312

SAP No. K353189400



Description: Ignition Coil -

3 Spark Plug

Model : PLSR 200 NS

MRP:

### ICOL-BDUK-B313

SAP No. K353189500



Description: Ignition Coil

: DUK 125 / 200 Model

/375/390 NRS

### **ICOL-CHMP-T209**

SAP No. K353190100



Description: Ignition Coil

: CHAMP / Mod