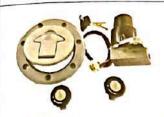

### CDEI-PLSR-DJ64

SAP No. K341003100

Description: CDI

: PLSR 150 UG3 K1 Model

756 MEP :