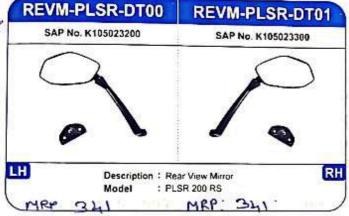

## **VARROC GROUP**

After Market Division

| Sr.No.           | Product Category             | P. No.     | Sr.No. | Product Category               | P. No.       |
|------------------|------------------------------|------------|--------|--------------------------------|--------------|
|                  |                              |            |        |                                | 1 Englishmen |
| 1                | CDI / TCI / Ignitor          | 1-8        | 13     | Rear View Mirrors (RVM)        | 54-59        |
| 2                | Engine Valves // Valve Seals | 9-10       | 14     | Flasher / Buzzer               | 60           |
| 3                | Filters                      |            | 15     | Relay                          | 61-62        |
| 3.1              | Air                          | 11         | 15.1   | Starter Relay                  | 61           |
| 3.2              | Fuel                         | 15         | 15.2   | Head Lamp Relay                | 62           |
| 3.3              | Oil                          | 16         | 15.3   | Horn Relay                     | 62           |
|                  |                              |            |        |                                | 1 4 1        |
| 4                | Horn                         | 16-17      | 16     | Rubber Items                   | 63-68        |
|                  | II D                         | 1 20000000 | 16.1   | Bellow                         | 63           |
| 5                | Handle Bars >                | 18-19      | 16.2   | Damper                         | 63           |
| 6                | Ignition Coil                | 20-23      | 16.3   | Foot Rest                      | 64           |
|                  |                              | 20.23      | 16.4   | Handle Grip                    | 65           |
| 7                | Lever & Yokes                | 23-24      | 16.5   | Silent Block Bush              | 67           |
| 276.03           | By Roll W 88                 |            | 16.6   | Rubber Others                  | 68           |
| 8                | Lighting Products            | 25-31      |        |                                |              |
| 8.1              | Blinkers                     | 25         | 17     | Speedo Gear                    | 69-70        |
| 8.2              | Bulb                         | 29         | 18     | Starter Motor & Spares         | 71 77        |
| 8.3              | Head Lamp UnitsA; ssembly    | 30         | 18.1   | Starter Motor                  | 71-77        |
| 8.4              | Tail Light/Lens              | 31         | 18.2   | Carbon Terminals/Kits/Assembly | 71           |
| 9                |                              | T          | 18.3   | Starter Other                  | 235          |
| 9.1              | Magneto Assembly & Spares    | 32-44      | 18.4   | Armature Assembly              | 76           |
| 9.2              | Magneto Assembly             | 32         |        | 7 smolere /issembly            | 77           |
|                  | Rotor Assembly               | 33         | 19     | Switches / Locks               | 78-87        |
| 9.3              | Coil Plate Assembly/Stator   | 35         | 19.1   | Brake Switches                 | 78           |
|                  | Charging Coil                | 40         | 19.2   | Handle Bor Switches            | 79           |
| 9.5              | Pick Up Coil                 | 42         | 19.3   | Lock Kit / Ignition Switches   | 84           |
| 9.6              | Lamp Coil                    | 43         |        |                                | 64           |
| 9.7              | Body Starter Clutch          | 44         | 20     | Wiring Harness                 | 87           |
| 10               | Others                       | 45         | 21     | Fuel Cock V                    | 00           |
| 10.1             | Oil Pump Gear                | 45         |        |                                | .88          |
| 10.2             | Cluthch Roller               | 46         | 22     | Foot Rest Bracket              | 89           |
| 10.3             | Plug Cap                     | 47         |        | Local Locality                 | -            |
|                  |                              | 6382       | 23     | Gasket                         | 90           |
| 11               | Drum 🗸                       | 48-49      | 24     | ABS V                          | 01.0         |
| 12               | Regulator Rectifier (RR)     | FO ==      | 1      |                                | 91-92        |
| CHIEF CONTRACTOR | a trul of                    | 50-53      | 25     | Engine Oil                     | 93           |