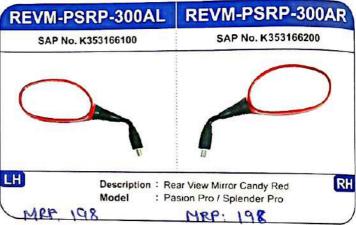

## **VARROC GROUP**

After Market Division

| Sr.No.           | Product Category             | P. No.     | Sr.No. | Product Category               | P. No.       |
|------------------|------------------------------|------------|--------|--------------------------------|--------------|
|                  |                              |            |        |                                | 1 Englishmen |
| 1                | CDI / TCI / Ignitor          | 1-8        | 13     | Rear View Mirrors (RVM)        | 54-59        |
| 2                | Engine Valves // Valve Seals | 9-10       | 14     | Flasher / Buzzer               | 60           |
| 3                | Filters                      |            | 15     | Relay                          | 61-62        |
| 3.1              | Air                          | 11         | 15.1   | Starter Relay                  | 61           |
| 3.2              | Fuel                         | 15         | 15.2   | Head Lamp Relay                | 62           |
| 3.3              | Oil                          | 16         | 15.3   | Horn Relay                     | 62           |
|                  |                              |            |        |                                | 1 4 1        |
| 4                | Horn                         | 16-17      | 16     | Rubber Items                   | 63-68        |
|                  | II D                         | 1 20000000 | 16.1   | Bellow                         | 63           |
| 5                | Handle Bars >                | 18-19      | 16.2   | Damper                         | 63           |
| 6                | Ignition Coil                | 20-23      | 16.3   | Foot Rest                      | 64           |
|                  |                              | 20.23      | 16.4   | Handle Grip                    | 65           |
| 7                | Lever & Yokes                | 23-24      | 16.5   | Silent Block Bush              | 67           |
| 276.03           | By Roll W 88                 |            | 16.6   | Rubber Others                  | 68           |
| 8                | Lighting Products            | 25-31      |        |                                |              |
| 8.1              | Blinkers                     | 25         | 17     | Speedo Gear                    | 69-70        |
| 8.2              | Bulb                         | 29         | 18     | Starter Motor & Spares         | 71 77        |
| 8.3              | Head Lamp UnitsA; ssembly    | 30         | 18.1   | Starter Motor                  | 71-77        |
| 8.4              | Tail Light/Lens              | 31         | 18.2   | Carbon Terminals/Kits/Assembly | 71           |
| 9                |                              | T          | 18.3   | Starter Other                  | 235          |
| 9.1              | Magneto Assembly & Spares    | 32-44      | 18.4   | Armature Assembly              | 76           |
| 9.2              | Magneto Assembly             | 32         |        | 7 smolere /issembly            | 77           |
|                  | Rotor Assembly               | 33         | 19     | Switches / Locks               | 78-87        |
| 9.3              | Coil Plate Assembly/Stator   | 35         | 19.1   | Brake Switches                 | 78           |
|                  | Charging Coil                | 40         | 19.2   | Handle Bor Switches            | 79           |
| 9.5              | Pick Up Coil                 | 42         | 19.3   | Lock Kit / Ignition Switches   | 84           |
| 9.6              | Lamp Coil                    | 43         |        |                                | 64           |
| 9.7              | Body Starter Clutch          | 44         | 20     | Wiring Harness                 | 87           |
| 10               | Others                       | 45         | 21     | Fuel Cock V                    | 00           |
| 10.1             | Oil Pump Gear                | 45         |        |                                | .88          |
| 10.2             | Cluthch Roller               | 46         | 22     | Foot Rest Bracket              | 89           |
| 10.3             | Plug Cap                     | 47         |        | Local Locality                 | -            |
|                  |                              | 6382       | 23     | Gasket                         | 90           |
| 11               | Drum 🗸                       | 48-49      | 24     | ABS V                          | 01.0         |
| 12               | Regulator Rectifier (RR)     | FO ==      | 1      |                                | 91-92        |
| CHIEF CONTRACTOR | a trul of                    | 50-53      | 25     | Engine Oil                     | 93           |