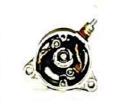

### CDEI-PLSR-DJ64

SAP No. K341003100

Description: CDI

: PLSR 150 UG3 K1 Model

756 MEP :