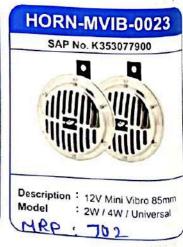

Model MRP:

### FFUL-SSPL-HH42

SAP No. K353060300



Description : Fuel Filter : Hnda S Spldr Model

MEP .

#### FFUL-BULT-RE44

SAP No. K353060600



Description: Fuel Filter

Model : RE Bulet

MRP:

#### FFUL-RX00-YM41

SAP No. K353060500



Description : Fuel Filter

Model : Yamha R100

MRP :

#### FFUL-HEAT-SZ45

SAP No. K353060700



Description : Fuel Filter

: Suzki Heeat

FILTER

#### FOIL-CLBR-DD81

SAP No. K106257000



Description: Oil Filter element

: BJJ CLBR New Model

#### FOIL-PLSR-JG14

SAP No. #353138900



Description : Oil Filter element

: BJJ PLSR 200 NS Model

MRP : 55



## **FILTERS & HORN**











37

MRP :



 Heavy Duty Nickel Plated Cap Leakage Free Better Mileage Fine Filtration Fuel Efficiency Polyester Form Foam Filter

MRP: 39

MRT : 28 MRP: 









### HORN-PLSR-0319

SAP No. K353096100



Description: 12V Dual Tone 70mm Model : PLSR New Model

Heavy Duty (Set)

MRP: 411

### HORN-PLSR-0317

SAP No. K353096200



Description: 12V Low Tone 70mm Model : PLSR New Model Heavy Duty MRP. 200

HORN-PLSR-0030

### HORN-PLSR-0318

SAP No. K353096300



Description: 12V High Tone 70mm : PLSR New Model Model Heavy Duty MRP: 198

#### HORN-PLSR-0035 SAP No. K353095900



Description: 12V Dual Tone 90mm Model : PLSR Old Model MRP: L90 Heavy Duty (Set)

#### HORN-PLSR-0031

SAP No. K353096500



Description: 12V Low Tone 90mm Model : PLSR Old Model MRP 251 Heavy Duty

SAP No. K353096400



Description: 12V High Tone 90mm Model : PLSR Old Model Heavy Duty MRP. 211

#### HORN-PLTN-JW00

SAP No. K353124900



Description: 12V 70mm Model : PLTN / DS