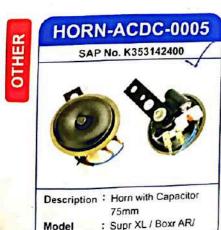

J CLBR Model MRP:

### FFUL-SSPL-HH42

SAP No. K353060300



Description : Fuel Filter : Hnda S Spldr Model

MEP .

#### FFUL-BULT-RE44

SAP No. K353060600



Description: Fuel Filter

Model : RE Bulet

MRP:

#### FFUL-RX00-YM41

SAP No. K353060500



Description : Fuel Filter

Model : Yamha R100

MRP :

#### FFUL-HEAT-SZ45

SAP No. K353060700



Description : Fuel Filter

: Suzki Heeat

FILTER

#### FOIL-CLBR-DD81

SAP No. K106257000



Description: Oil Filter element

: BJJ CLBR New Model

#### FOIL-PLSR-JG14

SAP No. #353138900



Description : Oil Filter element

: BJJ PLSR 200 NS Model

MRP : 55



## **FILTERS & HORN**











37

MRP :



 Heavy Duty Nickel Plated Cap Leakage Free Better Mileage Fine Filtration Fuel Efficiency Polyester Form Foam Filter

MRP: 39

MRT : 28 MRP: 









### HORN-PLSR-0319

SAP No. K353096100



Description: 12V Dual Tone 70mm Model : PLSR New Model

Heavy Duty (Set)

MRP: 411

### HORN-PLSR-0317

SAP No. K353096200



Description: 12V Low Tone 70mm Model : PLSR New Model Heavy Duty MRP. 200

HORN-PLSR-0030

### HORN-PLSR-0318

SAP No. K353096300



Description: 12V High Tone 70mm : PLSR New Model Model Heavy Duty MRP: 198

#### HORN-PLSR-0035 SAP No. K353095900



Description: 12V Dual Tone 90mm Model : PLSR Old Model MRP: L90 Heavy Duty (Set)

#### HORN-PLSR-0031

SAP No. K353096500



Description: 12V Low Tone 90mm Model : PLSR Old Model MRP 251 Heavy Duty

SAP No. K353096400



Description: 12V High Tone 90mm Model : PLSR Old Model Heavy Duty MRP. 211

#### HORN-PLTN-JW00

SAP No. K353124900



Description: 12V 70mm Model : PLT