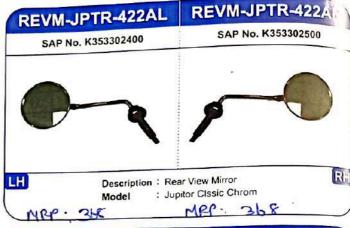

APCH-NR75**

SAP No. K353330800



Description: RR

: APACHI OM RT

R 160CC 3PIN 2PIN

#### RR

- Increases Battery Life
- Pure Aluminium Body
- Long Life & Durable
- Imported SCR

# **REGR-FAZR-YM82**

SAP No. K353101200



Description : RR MRP: 769

Model

: Yamha F-Z16 / F-ZS /

Fazar New Model

# **REGR-YZRZ-YM83**

SAP No. K353138400



Description: RR4Pin

Model

: Yamha SZ-R

# REGR-ACES-3240

SAP No. K353177700



Description : RR MAP: 373

Model

: Suzki Axess 125 /

Svish

# **REGR-VESP-XE2R**

SAP No. K344005300



Description : RR MRP: 1151

: Pigio Vspa Model

# **REGR-3W2S-CAPA**

SAP No. K344001910



Description : Capacitor & NRC: 67

Model

Bracket Assembly : Universal







# **REAR VIEW MIRROR (RVM)**

















# REAR VIEW MIRROR (RVM)









































1 par





# FLASHER / BUZZER

# **RELY-PLSR-BJ09**

SAP No. K353054000



Description : Flasher : Bajj PLSR

MRP: 98

# FLSR-CHTK-BJ21

SAP No. K353006700



Description : Flasher

Model : Bajj CLSC-SL / SPRT /

**CHTK 99** MPP: 115

# **RELY-ACTV-BJ12**

SAP No. K353125900



Description: Flasher - 40W

: Hnda Actva Model

MEP 85

## FLSR-FAZR-21C

SAP No. K353147700



Description: Flasher

: Yamha All Model

**RELY-UNVR-UV3** 

SAP No. K353108600

MRP: 95

# **RELY-HOND-SL23**

SAP No. K353165300



Description : Flasher - DC Model

Model

STARTER RELAY

MEP.

: Hnda All Models

FLSR-UNVR-SL22

SAP No. K353008300

MRP.

# **RELY-YMHA-SL24**

SAP No. K353165400



Description: Flasher - DC

: Yamha All Models

**RELY-FLWB-UN08** 

SAP No. K353057300

MRP:

#### **RELY-BAJJ