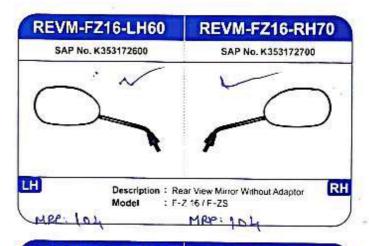

#### CDEI-FAZR-YM81

SAP No. K353101100

Description: CDI - New Model

: FZ-16 / FZ-S / Fazar

MRP- 1589