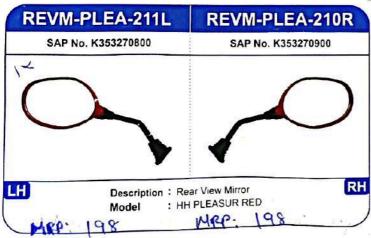

B\$4 ;

#### **REGR-APCH-NR75**

SAP No. K353330800



Description: RR

: APACHI OM RT

R 160CC 3PIN 2PIN

#### RR

- Increases Battery Life
- Pure Aluminium Body
- Long Life & Durable
- Imported SCR

# **REGR-FAZR-YM82**

SAP No. K353101200



Description : RR MRP: 769

Model

: Yamha F-Z16 / F-ZS /

Fazar New Model

# **REGR-YZRZ-YM83**

SAP No. K353138400



Description: RR4Pin

Model

: Yamha SZ-R

# REGR-ACES-3240

SAP No. K353177700



Description : RR MAP: 373

Model

: Suzki Axess 125 /

Svish

# **REGR-VESP-XE2R**

SAP No. K344005300



Description : RR MRP: 1151

: Pigio Vspa Model

# **REGR-3W2S-CAPA**

SAP No. K344001910



Description : Capacitor & NRC: 67

Model

Bracket Assembly : Universal







# **REAR VIEW MIRROR (RVM)**

















# REAR VIEW MIRROR (RVM)









































1 par





# FLASHER / BUZZER

# **RELY-PLSR-BJ09**

SAP No. K353054000



Description : Flasher : Bajj PLSR

MRP: 98

# FLSR-CHTK-BJ21

SAP No. K353006700



Description : Flasher

Model : Bajj CLSC-SL / SPRT /

**CHTK 99** MPP: 115

# **RELY-ACTV-BJ12**

SAP No. K353125900



Description: Flasher - 40W

: Hnda Actva Model

MEP 85

## FLSR-FAZR-21C

SAP No. K353147700



Description: Flasher

: Yamha All Model

**RELY-UNVR-UV3** 

SAP No. K353108600

MRP: 95

# **RELY-HOND-SL23**

SAP No. K353165300



Description : Flasher - DC Model

Model

STARTER RELAY

MEP.

: Hnda All Models

FLSR-UNVR-SL22

SAP No. K353008300

MRP.

# **RELY-YMHA-SL24**

SAP No. K353165400



Description: Flasher - DC

: Yamha All Models

**RELY-FLWB-UN08** 

SAP No. K353057300

MR