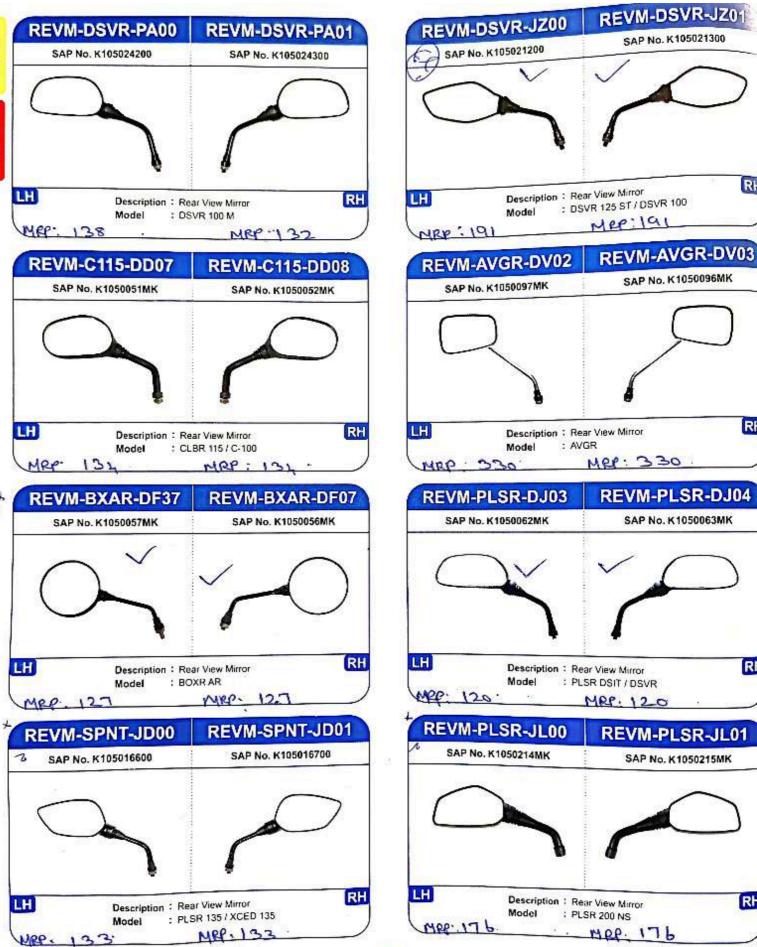

L10-P630

SAP No. K353319400



Description: RR

: TVX XL 100 2015

TO 2020 BS3 B\$4 ;

#### **REGR-APCH-NR75**

SAP No. K353330800



Description: RR

: APACHI OM RT

R 160CC 3PIN 2PIN

#### RR

- Increases Battery Life
- Pure Aluminium Body
- Long Life & Durable
- Imported SCR

# **REGR-FAZR-YM82**

SAP No. K353101200



Description : RR MRP: 769

Model

: Yamha F-Z16 / F-ZS /

Fazar New Model

# **REGR-YZRZ-YM83**

SAP No. K353138400



Description: RR4Pin

Model

: Yamha SZ-R

# REGR-ACES-3240

SAP No. K353177700



Description : RR MAP: 373

Model

: Suzki Axess 125 /

Svish

# **REGR-VESP-XE2R**

SAP No. K344005300



Description : RR MRP: 1151

: Pigio Vspa Model

# **REGR-3W2S-CAPA**

SAP No. K344001910



Description : Capacitor & NRC: 67

Model

Bracket Assembly : Universal







# **REAR VIEW MIRROR (RVM)**

















# REAR VIEW MIRROR (RVM)









































1 par





# FLASHER / BUZZER

# **RELY-PLSR-BJ09**

SAP No. K353054000



Description : Flasher : Bajj PLSR

MRP: 98

# FLSR-CHTK-BJ21

SAP No. K353006700



Description : Flasher

Model : Bajj CLSC-SL / SPRT /

**CHTK 99** MPP: 115

# **RELY-ACTV-BJ12**

SAP No. K353125900



Description: Flasher - 40W

: Hnda Actva Model

MEP 85

## FLSR-FAZR-21C

SAP No. K353147700



Description: Flasher

: Yamha All Model

**RELY-UNVR-UV3** 

SAP No. K353108600

MRP: 95

# **RELY-HOND-SL23**

SAP No. K353165300



Description : Flasher - DC Model

Model

STARTER RELAY

MEP.

: Hnda All Models

FLSR-UNVR-SL22

SAP No. K353008300

MRP.

# **RELY-YMHA-SL24**

SAP No. K353165400



Descriptio