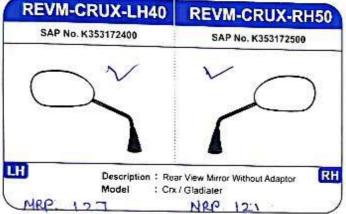

### CDEI-CRUX-SR20

SAP No. K353137800

Description: CDI - Black Coupler

MRP: 1103

: Crx / Lebero