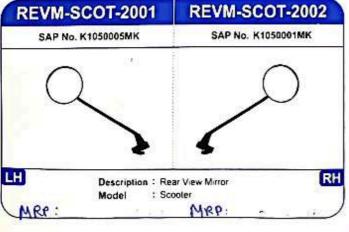

## **VARROC GROUP**

After Market Division

| Sr.No.           | Product Category             | P. No.     | Sr.No. | Product Category               | P. No.       |
|------------------|------------------------------|------------|--------|--------------------------------|--------------|
|                  |                              |            |        |                                | 1 Englishmen |
| 1                | CDI / TCI / Ignitor          | 1-8        | 13     | Rear View Mirrors (RVM)        | 54-59        |
| 2                | Engine Valves // Valve Seals | 9-10       | 14     | Flasher / Buzzer               | 60           |
| 3                | Filters                      |            | 15     | Relay                          | 61-62        |
| 3.1              | Air                          | 11         | 15.1   | Starter Relay                  | 61           |
| 3.2              | Fuel                         | 15         | 15.2   | Head Lamp Relay                | 62           |
| 3.3              | Oil                          | 16         | 15.3   | Horn Relay                     | 62           |
|                  |                              |            |        |                                | 1 4 1        |
| 4                | Horn                         | 16-17      | 16     | Rubber Items                   | 63-68        |
|                  | II D                         | 1 20000000 | 16.1   | Bellow                         | 63           |
| 5                | Handle Bars >                | 18-19      | 16.2   | Damper                         | 63           |
| 6                | Ignition Coil                | 20-23      | 16.3   | Foot Rest                      | 64           |
|                  |                              | 20.23      | 16.4   | Handle Grip                    | 65           |
| 7                | Lever & Yokes                | 23-24      | 16.5   | Silent Block Bush              | 67           |
| 276.03           | By Roll W 88                 |            | 16.6   | Rubber Others                  | 68           |
| 8                | Lighting Products            | 25-31      |        |                                |              |
| 8.1              | Blinkers                     | 25         | 17     | Speedo Gear                    | 69-70        |
| 8.2              | Bulb                         | 29         | 18     | Starter Motor & Spares         | 71 77        |
| 8.3              | Head Lamp UnitsA; ssembly    | 30         | 18.1   | Starter Motor                  | 71-77        |
| 8.4              | Tail Light/Lens              | 31         | 18.2   | Carbon Terminals/Kits/Assembly | 71           |
| 9                |                              | T          | 18.3   | Starter Other                  | 235          |
| 9.1              | Magneto Assembly & Spares    | 32-44      | 18.4   | Armature Assembly              | 76           |
| 9.2              | Magneto Assembly             | 32         |        | 7 smolere /issembly            | 77           |
|                  | Rotor Assembly               | 33         | 19     | Switches / Locks               | 78-87        |
| 9.3              | Coil Plate Assembly/Stator   | 35         | 19.1   | Brake Switches                 | 78           |
|                  | Charging Coil                | 40         | 19.2   | Handle Bor Switches            | 79           |
| 9.5              | Pick Up Coil                 | 42         | 19.3   | Lock Kit / Ignition Switches   | 84           |
| 9.6              | Lamp Coil                    | 43         |        |                                | 64           |
| 9.7              | Body Starter Clutch          | 44         | 20     | Wiring Harness                 | 87           |
| 10               | Others                       | 45         | 21     | Fuel Cock V                    | 00           |
| 10.1             | Oil Pump Gear                | 45         |        |                                | .88          |
| 10.2             | Cluthch Roller               | 46         | 22     | Foot Rest Bracket              | 89           |
| 10.3             | Plug Cap                     | 47         |        | Local Locality                 | -            |
|                  |                              | 6382       | 23     | Gasket                         | 90           |
| 11               | Drum 🗸                       | 48-49      | 24     | ABS V                          | 01.0         |
| 12               | Regulator Rectifier (RR)     | FO ==      | 1      |                                | 91-92        |
| CHIEF CONTRACTOR | a trul of                    | 50-53      | 25     | Engine Oil                     | 93           |