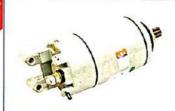

#### CDEI-REVO-3021

SAP No. K353205300

Description : COL Model : Revo 110

MRP: 1087