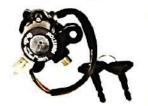

### CDEI-PLSR-DJ64

SAP No. K341003100

Description: CDI

: PLSR 150 UG3 K1 Model

756 MEP :