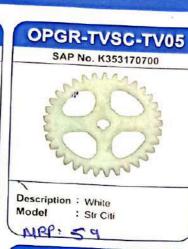

scription : OIL PUMP GEAR ASSLY

PLSR/PLTN

: PLSR/PLTNPP: 171 Model

#### OPGR-SHNE-HM16

SAP No. K353170900



Description : Black

: Unicon / D-Yuga/Nic/ Model

CD-100/Extrim/Hank

WAP: 72

#### OPGR-ATVA-HM11

SAP No. K353134800



Description:

: ACTVA AII

MRP : 33

#### OPGR-ATVA-KVYO

SAP No.: K353270200



Description : OIL PUMP GEAR BLACK

(SPUR-39T) ACTVA Model : ACTVANRE

#### OPGR-SHNE-KTEO

SAP No. K353269700



Description : OIL PUMP GEAR ASSLY

SHN NP: 226

#### OPGR-ACTV-KPLO

SAP No. K353269400



Description : OIL PUMP GEAR ASSLY

ACTVA

: ACTVANDE Model

# OPGR-UNIC-KRMO

SAP No.: K353269600



Description : OI Pump Gear Assly

Unican : Unicon Map : Model

Œ



# OTHER (OIL PUMP GEAR / CLUTCH ROLLER)

# OPGR-VCTR-TV04 SAP No. K353170600 Description: White Model : Vctr







Description : OIL PUMP GEAR W (SPUR-38T) REML 3

OPGR-YMFZ-YM0

SAP No. K353306300



Description: OIL PUMP GEAR ASSLY

Don / Delux

: Splender / Pasion /

Model







RUBR-ATVA-2203

SAP No. K353292400

















RODIO 15GMS





: REY/FASCINO/

ALFA 10GMS

# OTHER (PLUG CAP)

#### PCAP-PLSR-3022

SAP No. K353165000



Description: Plug Cap With Rubber : BJJ & TVX Model

NRP. 52

(All Model)

#### PCAP-H100-3021

SAP No. K353164900



Description: Plug Cap Model : HH 100 cc (All Model)

#### PCAP-HALL-3020

SAP No. K353164800



Description: Plug Cap Red Colour Model : HH & Hnda

(All Model)

#### PCAP-PPRO-3025

SAP No. K353185000



Description: Plug Cap : Pasion Pro 2010 /

Model Achver

#### PCAP-ACTV-3024

SAP No. K353165200



Description: Plug Cap : Actva Model

NRP. 5